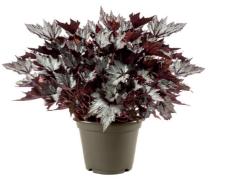

#### **BEWITCHED WINTERGREEN\***

- ▶ Suitable for 10 17 cm pots

- cooler grown

**CURLY PEPPERMINT\*** 

**BEWITCHED RED BLACK\*** 

**CURLY CHERRY MINT\*** 

Extensive range with 2 series Crop time is shorter when longer daylight Possible to grow in cooler temperatures (cost saving)