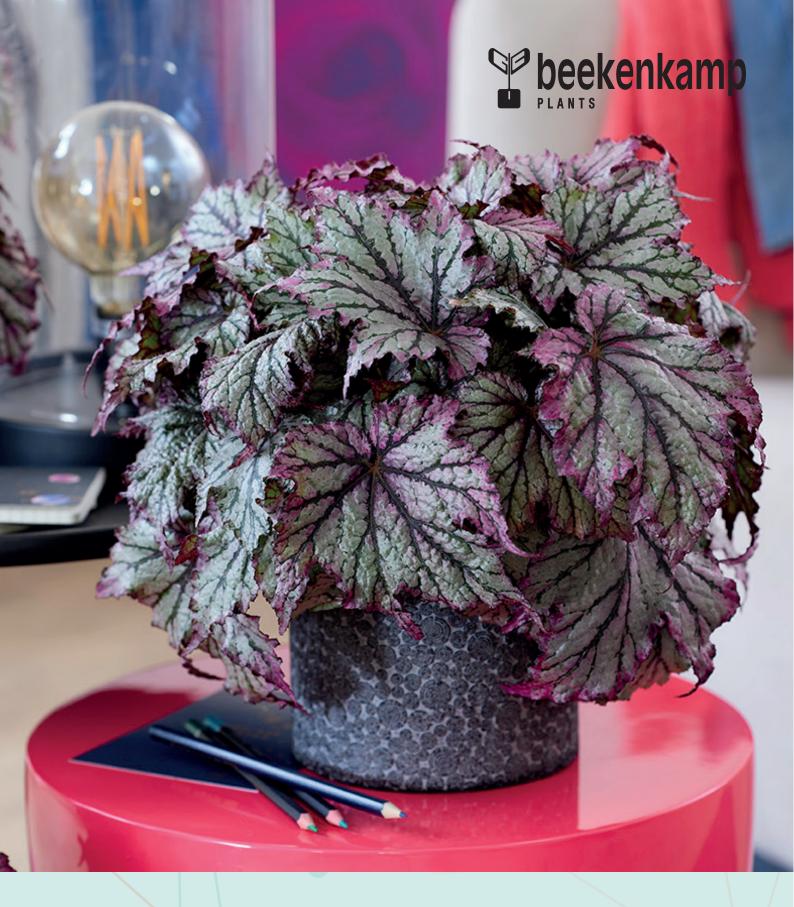

### **NEW introduction!**

These special leaf begonias are mysterious and a bit peculiar. They are based on the beauty and recognisable elements of the universe, which are similar to the characteristics of the plant. Just look at the leaves. They look different in different lightings. The • diverse colour palette of the Spacestars is characterised by the universe and its stars: they shine, sparkle and twinkle.