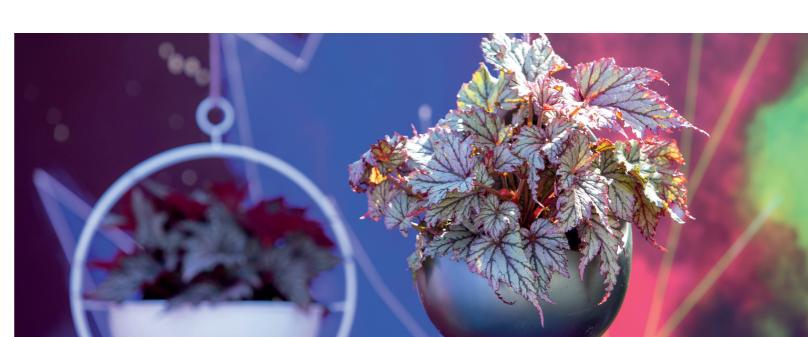

### **NEW introduction!**

These special leaf begonias are mysterious and a bit peculiar. They are based on the beauty and recognisable elements of the universe, which are similar to the characteristics of the plant. Just look at the leaves. They look different in different lightings. The • diverse colour palette of the Spacestars is characterised by the universe and its stars: they shine, sparkle and twinkle.