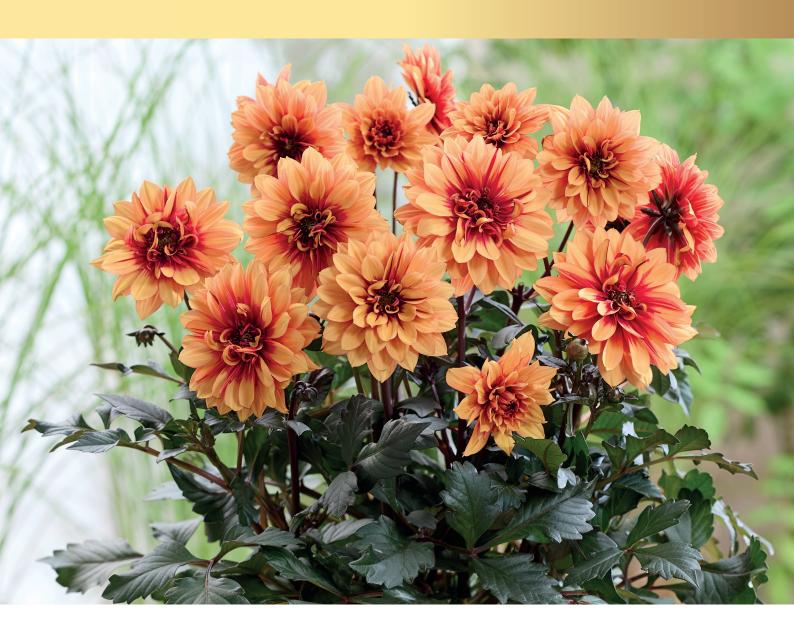

## Proudly introducing LaBella Dahlia Chocolate, a stunning new dark-leafed dahlia serie that's as captivating as its name suggests!

The deep, dark foliage of this LaBella Dahlia reminded us of the luxurious allure of chocolate – and just like chocolate, these dahlias are impossible to resist!

What truly sets LaBella Dahlia Chocolate apart are its unique double flowers featuring beautiful bicolor tones. Available in four colors, the flowers stand out even more against the dark leaves.

Available for the popular LaBella Grande size, 14-17 cm (6-8 inch) pots. LaBella Dahlia Grande Chocolate is easy to grow and can be beautifully combined with other varieties from the Grande Series.

## NEW in our Labella Grande assortment: Dark-leafed Dahlias

**Chocolate Red** 

Chocolate Rose

**Chocolate Amber** 

**Chocolate Apricot** 