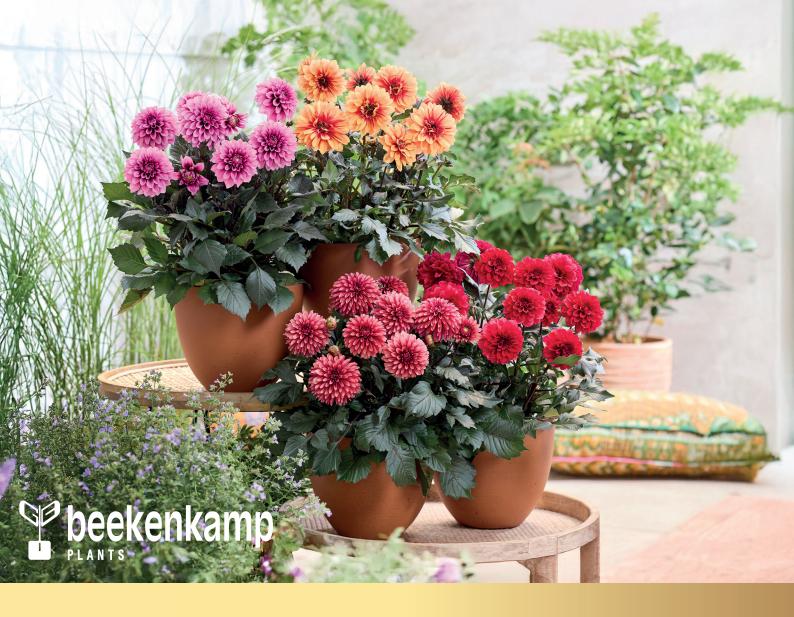

## Proudly introducing LaBella Dahlia Chocolate, a stunning new dark-leafed dahlia serie that's as captivating as its name suggests!

The deep, dark foliage of this LaBella Dahlia reminded us of the luxurious allure of chocolate – and just like chocolate, these dahlias are impossible to resist!

What truly sets LaBella Dahlia Chocolate apart are its unique double flowers featuring beautiful bicolor tones. Available in four colors, the flowers stand out even more against the dark leaves.

Available for the popular LaBella Grande size, 14-17 cm (6-8 inch) pots. LaBella Dahlia Grande Chocolate is easy to grow and can be beautifully combined with other varieties from the Grande Series.

## NEW in our Labella Grande assortment: Dark-leafed Dahlias

**Chocolate Red** 

Chocolate Rose

**Chocolate Amber** 

**Chocolate Apricot** 