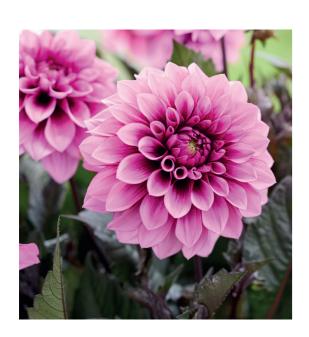

## Proudly introducing LaBella Dahlia Chocolate, a stunning new dark-leafed dahlia serie that's as captivating as its name suggests!

The deep, dark foliage of this LaBella Dahlia reminded us of the luxurious allure of chocolate – and just like chocolate, these dahlias are impossible to resist!

What truly sets LaBella Dahlia Chocolate apart are its unique double flowers featuring beautiful bicolor tones. Available in four colors, the flowers stand out even more against the dark leaves.

Available for the popular LaBella Grande size, 14-17 cm (6-8 inch) pots. LaBella Dahlia Grande Chocolate is easy to grow and can be beautifully combined with other varieties from the Grande Series.

## NEW in our Labella Grande assortment: Dark-leafed Dahlias

**Chocolate Red** 

Chocolate Rose

**Chocolate Amber** 

**Chocolate Apricot** 