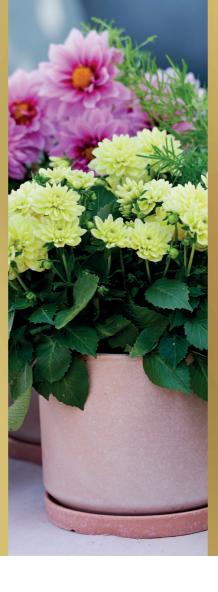

# LABELLA® DAHLIA

From Maggiore's to Piccolo's and from Medio's to Grande's, LaBella Dahlias come in all sizes and colours. For example, a LaBella Dahlia Maggiore is a real eye-catcher with its extravagant and large flowers. A LaBella Dahlia Medio, on the other hand, is perfect for smaller pot sizes, producing beautifully coloured mixed trays. Thanks to the wide and refreshing colour palette that LaBella Dahlia has, there really is something for everyone. Are you already familiar with the 'fun' colours? These are distinguishable by the special colour combinations in the flowers. The LaBella Dahlia series, with flowers that know how to highlight the art of nature, are all artists.

#### Why LaBella Dahlia?

- Extensive product range
- Broad and refreshing colour palette
- Easy in production
- Excellent vase life
- For every pot size