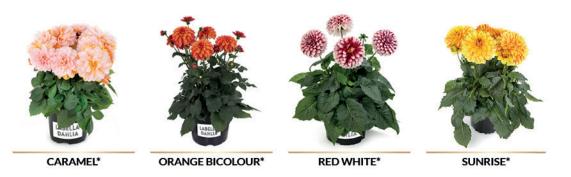

## **MEDIO**

**Pot size:** 10,5-13 cm | 4-6 inch **Height:** 20-25 cm | 8-10 inch

Rooted:

Tray: 128 BKX Tray Delivery weeks: 48-26 Production time: 6-9 weeks

Unrooted:

Amount: 100

Delivery weeks: 45-23 Production time: 10-12 weeks

#### **PICCOLO**

Pot size: pack-10,5 cm | pack-4 inch **Height:** 15-20 cm | 6-8 inch

Rooted:

Tray: 128 BKX Tray Delivery weeks: 2-19 Production time: 6-8 weeks

Unrooted: Amount: 100

Delivery weeks: 50-11 Production time: 9-12 weeks





# From big to small, we have it all!

Our product specialists update the LaBella Dahlia range annually, and have carefully compiled it for you. We have an extensive range full of surprising colours for every pot size.

# Maggiore



# **Maggiore Fun**



POMEGRANATE\*

ROSE BICOLOUR\*

### Grande



# **Grande Fun**



# Medio



## **Medio Fun**