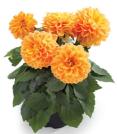

# LABELLA® DAHLIA

From Maggiore's to Piccolo's and from Medio's to Grande's, LaBella Dahlias come in all sizes and colours. For example, a LaBella Dahlia Maggiore is a real eye-catcher with its extravagant and large flowers. A LaBella Dahlia Medio, on the other hand, is perfect for smaller pot sizes, producing beautifully coloured mixed trays. Thanks to the wide and refreshing colour palette that LaBella Dahlia has, there really is something for everyone. Are you already familiar with the 'fun' colours? These are distinguishable by the special colour combinations in the flowers. The LaBella Dahlia series, with flowers that know how to highlight the art of nature, are all artists.

# Maggiore