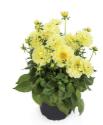

# LABELLA® DAHLIA

From Maggiore's to Piccolo's and from Medio's to Grande's, LaBella Dahlias come in all sizes and colours. For example, a LaBella Dahlia Maggiore is a real eye-catcher with its extravagant and large flowers. A LaBella Dahlia Medio, on the other hand, is perfect for smaller pot sizes, producing beautifully coloured mixed trays. Thanks to the wide and refreshing colour palette that LaBella Dahlia has, there really is something for everyone. Are you already familiar with the 'fun' colours? These are distinguishable by the special colour combinations in the flowers. The LaBella Dahlia series, with flowers that know how to highlight the art of nature, are all artists.

# Medio