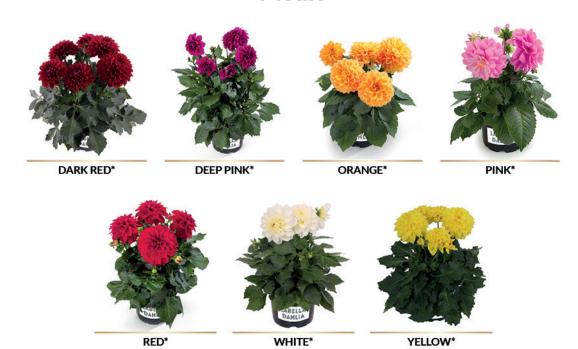

*

**Pot size:** 10,5-13 cm | 4-6 inch **Height:** 20-25 cm | 8-10 inch

Rooted:

Tray: 128 BKX Tray Delivery weeks: 48-26 Production time: 6-9 weeks

Unrooted:

Amount: 100

Delivery weeks: 45-23 Production time: 10-12 weeks

#### **PICCOLO**

Pot size: pack-10,5 cm | pack-4 inch **Height:** 15-20 cm | 6-8 inch

Rooted:

Tray: 128 BKX Tray Delivery weeks: 2-19 Production time: 6-8 weeks

Unrooted: Amount: 100

Delivery weeks: 50-11 Production time: 9-12 weeks





# From big to small, we have it all!

Our product specialists update the LaBella Dahlia range annually, and have carefully compiled it for you. We have an extensive range full of surprising colours for every pot size.

# Maggiore



# **Maggiore Fun**



POMEGRANATE\*

ROSE BICOLOUR\*

### Grande



# **Grande Fun**



# Medio



## **Medio Fun**