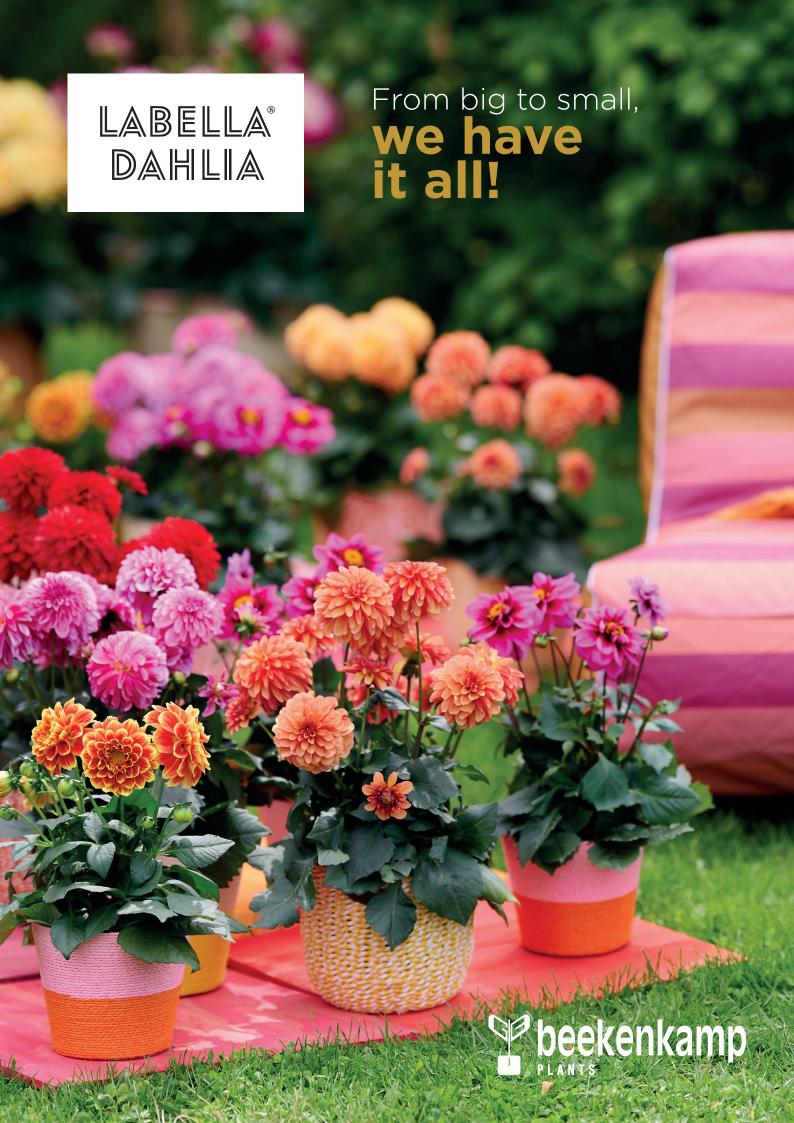

# LABELLA® DAHLIA

From Maggiore's to Piccolo's and from Medio's to Grande's, LaBella Dahlias come in all sizes and colours. For example, a LaBella Dahlia Maggiore is a real eye-catcher with its extravagant and large flowers. A LaBella Dahlia Medio, on the other hand, is perfect for smaller pot sizes, producing beautifully coloured mixed trays. Thanks to the wide and refreshing colour palette that LaBella Dahlia has, there really is something for everyone. Are you already familiar with the 'fun' colours? These are distinguishable by the special colour combinations in the flowers. The LaBella Dahlia series, with flowers that know how to highlight the art of nature, are all artists.

# From big to small, we have it all!

#### Why LaBella Dahlia?

- Extensive product range
- Broad and refreshing colour palette
- Easy in production
- Excellent vase life
- For every pot size