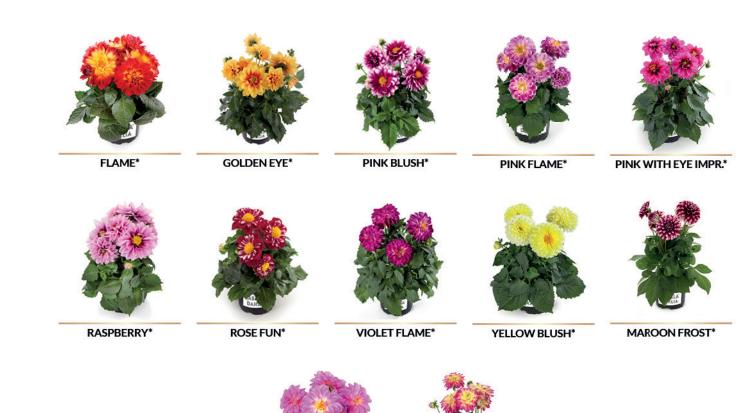

5-13 cm | 4-6 inch **Height:** 20-25 cm | 8-10 inch

Rooted:

Tray: 128 BKX Tray Delivery weeks: 48-26 Production time: 6-9 weeks

Unrooted:

Amount: 100

Delivery weeks: 45-23 Production time: 10-12 weeks

#### **PICCOLO**

Pot size: pack-10,5 cm | pack-4 inch **Height:** 15-20 cm | 6-8 inch

Rooted:

Tray: 128 BKX Tray Delivery weeks: 2-19 Production time: 6-8 weeks

Unrooted: Amount: 100

Delivery weeks: 50-11 Production time: 9-12 weeks





# From big to small, we have it all!

Our product specialists update the LaBella Dahlia range annually, and have carefully compiled it for you. We have an extensive range full of surprising colours for every pot size.

# Maggiore



# **Maggiore Fun**



POMEGRANATE\*

ROSE BICOLOUR\*

### Grande



# **Grande Fun**



# Medio



## **Medio Fun**