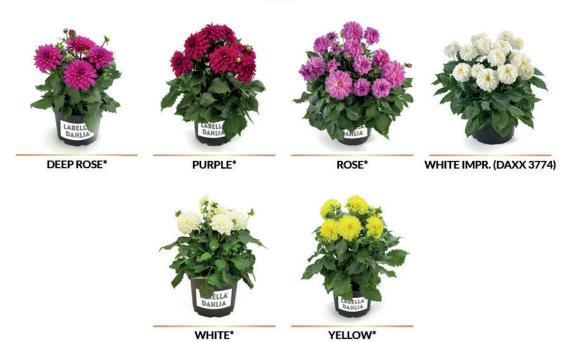

s

Unrooted:

**Amount: 100** 

Delivery weeks: 45-24 Production time: 10-13 weeks



#### **MEDIO**

**Pot size:** 10,5-13 cm | 4-6 inch **Height:** 20-25 cm | 8-10 inch

Rooted:

Tray: 128 BKX Tray Delivery weeks: 48-26 Production time: 6-9 weeks

Unrooted:

Amount: 100

Delivery weeks: 45-23 Production time: 10-12 weeks

#### **PICCOLO**

Pot size: pack-10,5 cm | pack-4 inch **Height:** 15-20 cm | 6-8 inch

Rooted:

Tray: 128 BKX Tray Delivery weeks: 2-19 Production time: 6-8 weeks

Unrooted: Amount: 100

Delivery weeks: 50-11 Production time: 9-12 weeks





# From big to small, we have it all!

Our product specialists update the LaBella Dahlia range annually, and have carefully compiled it for you. We have an extensive range full of surprising colours for every pot size.

# Maggiore



# **Maggiore Fun**



POMEGRANATE\*

ROSE BICOLOUR\*

### Grande



# **Grande Fun**



# Medio



## **Medio Fun**