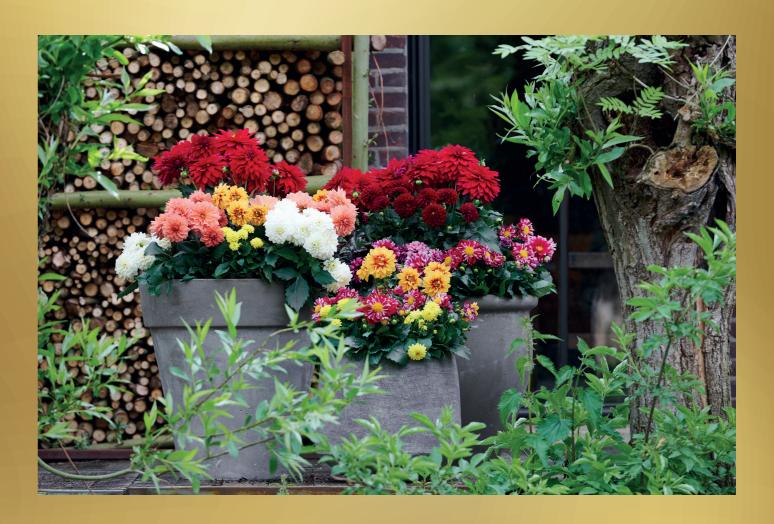

# LABELLA® DAHLIA

From Maggiore's to Piccolo's and from Medio's to Grande's, LaBella Dahlias come in all sizes and colours. For example, a LaBella Dahlia Maggiore is a real eye-catcher with its extravagant and large flowers. A LaBella Dahlia Medio, on the other hand, is perfect for smaller pot sizes, producing beautifully coloured mixed trays. Thanks to the wide and refreshing colour palette that LaBella Dahlia has, there really is something for everyone. Are you already familiar with the 'fun' colours? These are distinguishable by the special colour combinations in the flowers. The LaBella Dahlia series, with flowers that know how to highlight the art of nature, are all artists.

#### Why LaBella Dahlia?

- Extensive product range
- Broad and refreshing colour palette
- Easy in production
- Excellent vase life
- For every pot size