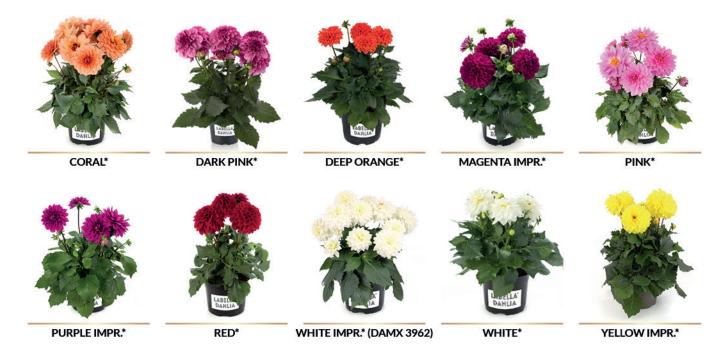

e: 10-13 weeks



#### **MEDIO**

**Pot size:** 10,5-13 cm | 4-6 inch **Height:** 20-25 cm | 8-10 inch

Rooted:

Tray: 128 BKX Tray Delivery weeks: 48-26 Production time: 6-9 weeks

Unrooted:

Amount: 100

Delivery weeks: 45-23 Production time: 10-12 weeks

#### **PICCOLO**

Pot size: pack-10,5 cm | pack-4 inch **Height:** 15-20 cm | 6-8 inch

Rooted:

Tray: 128 BKX Tray Delivery weeks: 2-19 Production time: 6-8 weeks

Unrooted: Amount: 100

Delivery weeks: 50-11 Production time: 9-12 weeks





# From big to small, we have it all!

Our product specialists update the LaBella Dahlia range annually, and have carefully compiled it for you. We have an extensive range full of surprising colours for every pot size.

# Maggiore



# **Maggiore Fun**



POMEGRANATE\*

ROSE BICOLOUR\*

### Grande



# **Grande Fun**



# Medio



## **Medio Fun**