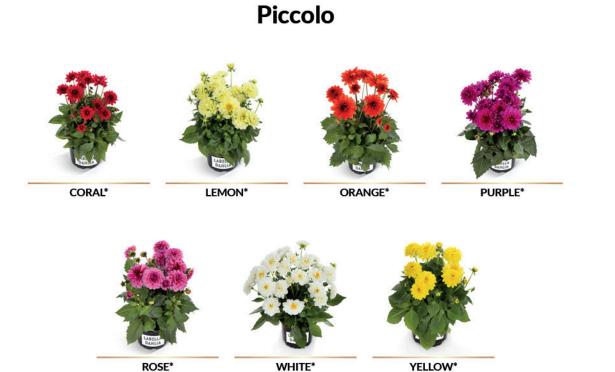

#### **PICCOLO**

Pot size: pack-10,5 cm | pack-4 inch **Height:** 15-20 cm | 6-8 inch

Rooted:

Tray: 128 BKX Tray Delivery weeks: 2-19 Production time: 6-8 weeks

Unrooted: Amount: 100

Delivery weeks: 50-11 Production time: 9-12 weeks