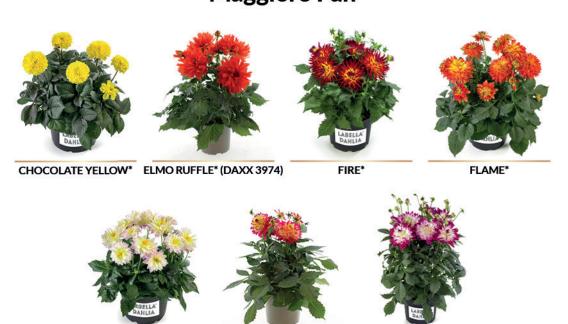

: 100** 

Delivery weeks: 45-24 Production time: 10-13 weeks



#### **MEDIO**

**Pot size:** 10,5-13 cm | 4-6 inch **Height:** 20-25 cm | 8-10 inch

Rooted:

Tray: 128 BKX Tray Delivery weeks: 48-26 Production time: 6-9 weeks

Unrooted:

Amount: 100

Delivery weeks: 45-23 Production time: 10-12 weeks

#### **PICCOLO**

Pot size: pack-10,5 cm | pack-4 inch **Height:** 15-20 cm | 6-8 inch

Rooted:

Tray: 128 BKX Tray Delivery weeks: 2-19 Production time: 6-8 weeks

Unrooted: Amount: 100

Delivery weeks: 50-11 Production time: 9-12 weeks





# From big to small, we have it all!

Our product specialists update the LaBella Dahlia range annually, and have carefully compiled it for you. We have an extensive range full of surprising colours for every pot size.

# Maggiore



# **Maggiore Fun**



POMEGRANATE\*

ROSE BICOLOUR\*

### Grande



# **Grande Fun**



# Medio



## **Medio Fun**