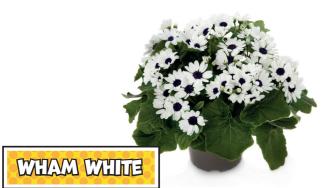

## **ABOUT PERICALLIS POP!**

With Pericallis POP, there are no surprises. Thanks to its excellent branching and outstanding foliage, this breeding is superior to what you're accustomed to. We on-ffer a complete collection that redefines standards and brings innovation to the Pericallis market. Steal the spotlight with Pericallis POP as one of the few colourful options during the sales season, which also boasts a blooming period of up to 4 months. Want to grow in cooler conditions? No problem with this series; it thrives enffortlessly at lower temperatures (from 4 degrees Celsius).

- EXCELLENT BRANCHING
- OUTSTANDING FOLIAGE
- COMPLETE COLLECTION
  CHEERFUL COLOURS
- · COLD GULTIVATION

For cultivation or technical information, please contact your Beekenkamp sales representative.

Various POS material such as pictures, labels and banners are available.
For more information about the possibilities, please contact: marketing@beekenkamp.nl