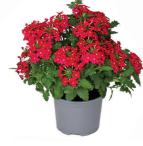

To make a nice, full 10.5 to 12 cm pot, Verbena Fuerte doesn't need to be pinched!

Denso Blanco

Denso Cereza

Denso Magenta

Blanco

Cereza Blanco

**Dark Pink Blanco** 

**Light Pink Bicolour** 