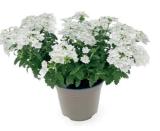

To make a nice, full 10.5 to 12 cm pot, Verbena Fuerte doesn't need to be pinched!

Denso Blanco

Denso Cereza

Denso Magenta

Blanco

Cereza Blanco

**Dark Pink Blanco** 

**Light Pink Bicolour** 