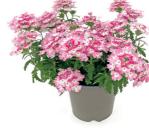

To make a nice, full 10.5 to 12 cm pot, Verbena Fuerte doesn't need to be pinched!

Denso Blanco

Denso Cereza

Denso Magenta

Blanco

Cereza Blanco

**Dark Pink Blanco** 

**Light Pink Bicolour** 