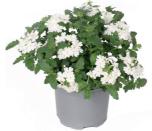

To make a nice, full 10.5 to 12 cm pot, Verbena Fuerte doesn't need to be pinched!

Denso Blanco

Denso Cereza

Denso Magenta

Blanco

Cereza Blanco

**Dark Pink Blanco** 

**Light Pink Bicolour** 