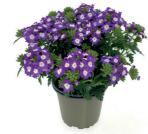

To make a nice, full 10.5 to 12 cm pot, Verbena Fuerte doesn't need to be pinched!

Denso Blanco

Denso Cereza

Denso Magenta

Blanco

Cereza Blanco

**Dark Pink Blanco** 

**Light Pink Bicolour** 

Magenta

Pink Blanco

Purple Blanco

Violeta Blanco

| Trays     | Delivery<br>weeks | Production<br>Time | Pot size        | Plant<br>height |
|-----------|-------------------|--------------------|-----------------|-----------------|
| 128 BKX-L | 46-20             | 8-20 weeks         | 10-27 cm        | 15-20 cm        |
| O 100     | 35-20             | 10-11 weeks        | 6-8 inch and hb | 6-8 inch        |