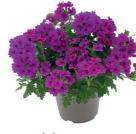

Magenta

Pink Blanco

Purple Blanco

Violeta Blanco

| Trays     | Delivery<br>weeks | Production<br>Time | Pot size        | Plant<br>height |
|-----------|-------------------|--------------------|-----------------|-----------------|
| 128 BKX-L | 46-20             | 8-20 weeks         | 10-27 cm        | 15-20 cm        |
| O 100     | 35-20             | 10-11 weeks        | 6-8 inch and hb | 6-8 inch        |