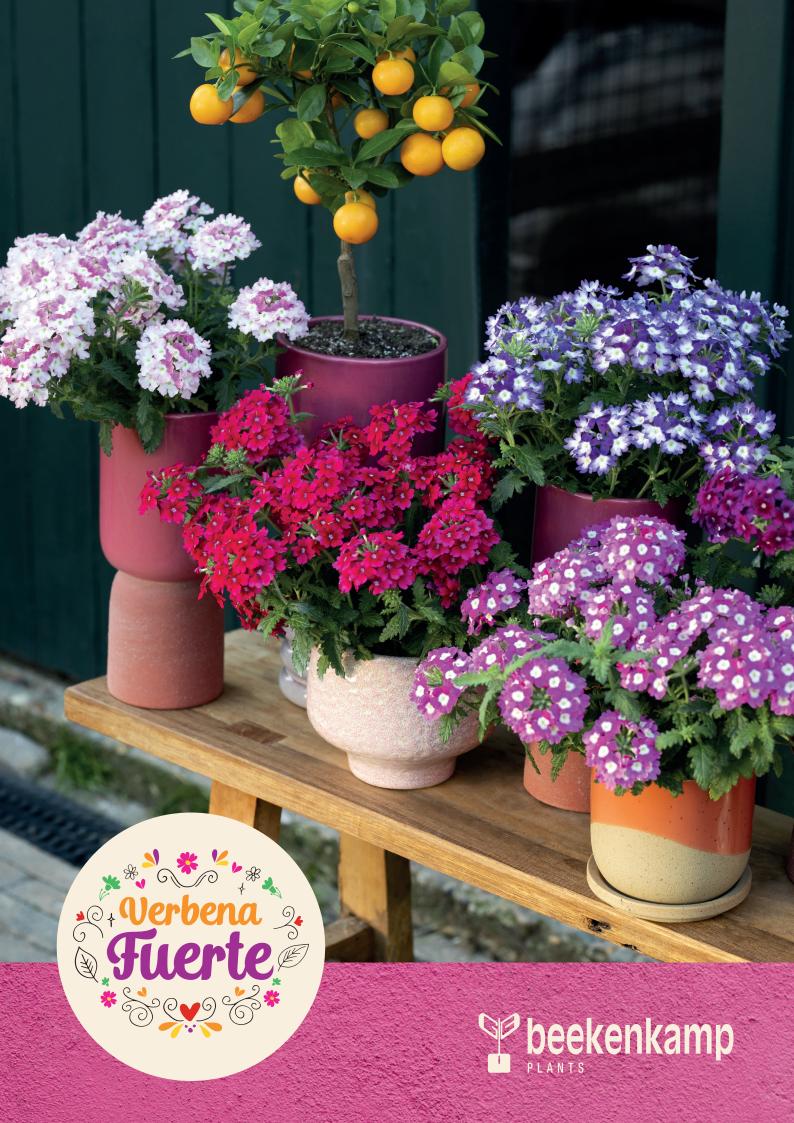

Discover Verbena Fuerte, a plant bursting with color and resilience. Its heart-shaped flowers, available in bright shades, reflect its South American heritage.

Whether faced with extreme heat or heavy rain, Verbena Fuerte continues to grow, featuring outstanding branching that ensures high-quality plants every time.

Available in two series, the Upright series, ideal for pots and flower beds. The Semi-Trailing series, perfect for hanging baskets and mix pots. With its bright colors and street-art inspiration, Verbena Fuerte adds character and flair to any space.