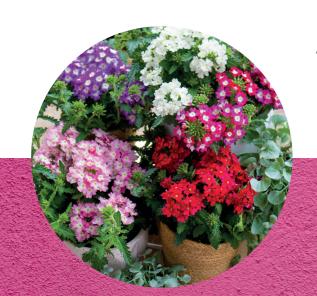

Available in two series, the Upright series, ideal for pots and flower beds. The Semi-Trailing series, perfect for hanging baskets and mix pots. With its bright colors and street-art inspiration, Verbena Fuerte adds character and flair to any space.