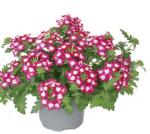

To make a nice, full 10.5 to 12 cm pot, Verbena Fuerte doesn't need to be pinched!

Denso Blanco

Denso Cereza

Denso Magenta

Blanco

Cereza Blanco

**Dark Pink Blanco** 

**Light Pink Bicolour** 