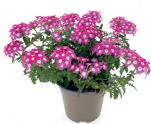

To make a nice, full 10.5 to 12 cm pot, Verbena Fuerte doesn't need to be pinched!

Denso Blanco

Denso Cereza

Denso Magenta

Blanco

Cereza Blanco

**Dark Pink Blanco** 

**Light Pink Bicolour** 

Magenta

Pink Blanco

Purple Blanco

Violeta Blanco

| Trays     | Delivery<br>weeks | Production<br>Time | Pot size        | Plant<br>height |
|-----------|-------------------|--------------------|-----------------|-----------------|
| 128 BKX-L | 46-20             | 8-20 weeks         | 10-27 cm        | 15-20 cm        |
| O 100     | 35-20             | 10-11 weeks        | 6-8 inch and hb | 6-8 inch        |