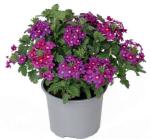

Magenta

Pink Blanco

Purple Blanco

Violeta Blanco

| Trays     | Delivery<br>weeks | Production<br>Time | Pot size        | Plant<br>height |
|-----------|-------------------|--------------------|-----------------|-----------------|
| 128 BKX-L | 46-20             | 8-20 weeks         | 10-27 cm        | 15-20 cm        |
| O 100     | 35-20             | 10-11 weeks        | 6-8 inch and hb | 6-8 inch        |