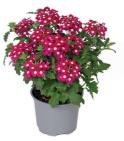

To make a nice, full 10.5 to 12 cm pot, Verbena Fuerte doesn't need to be pinched!

Denso Blanco

Denso Cereza

Denso Magenta

Blanco

Cereza Blanco

**Dark Pink Blanco** 

**Light Pink Bicolour** 