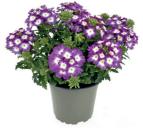

To make a nice, full 10.5 to 12 cm pot, Verbena Fuerte doesn't need to be pinched!

Denso Blanco

Denso Cereza

Denso Magenta

Blanco

Cereza Blanco

**Dark Pink Blanco** 

**Light Pink Bicolour** 

Magenta

Pink Blanco

Purple Blanco

Violeta Blanco

| Trays     | Delivery<br>weeks | Production<br>Time | Pot size        | Plant<br>height |
|-----------|-------------------|--------------------|-----------------|-----------------|
| 128 BKX-L | 46-20             | 8-20 weeks         | 10-27 cm        | 15-20 cm        |
| O 100     | 35-20             | 10-11 weeks        | 6-8 inch and hb | 6-8 inch        |