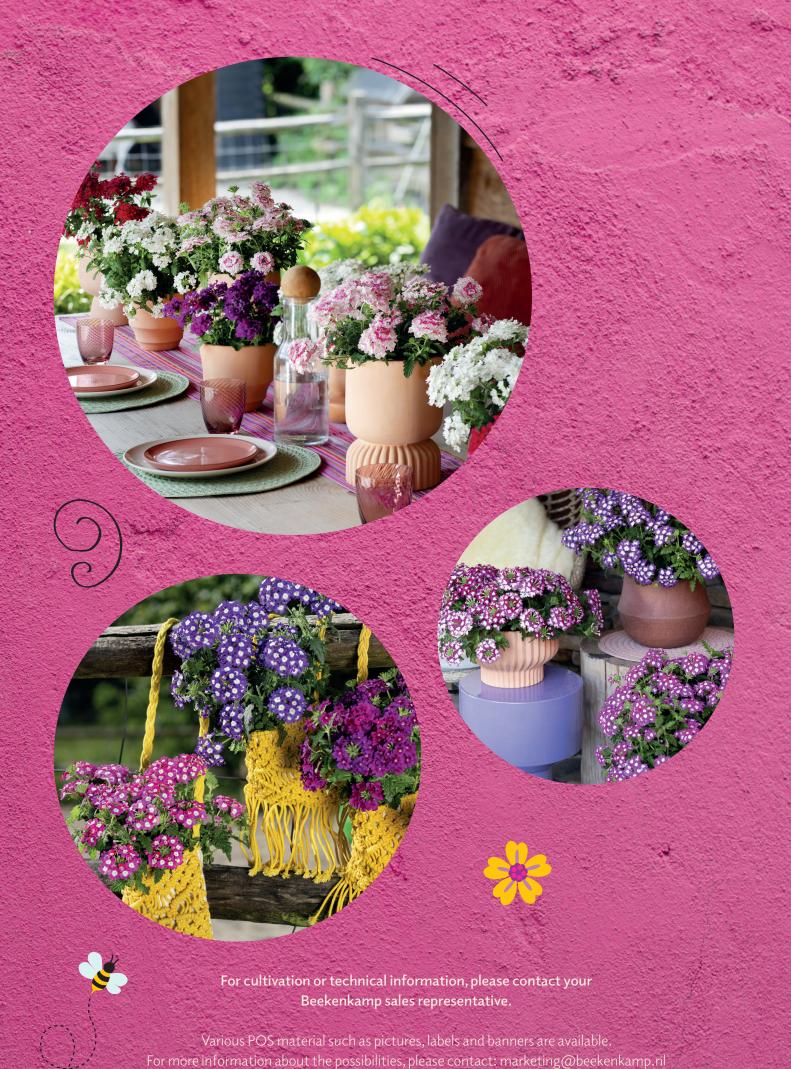

Available in two series, the Upright series, ideal for pots and flower beds. The Semi-Trailing series, perfect for hanging baskets and mix pots. With its bright colors and street-art inspiration, Verbena Fuerte adds character and flair to any space.